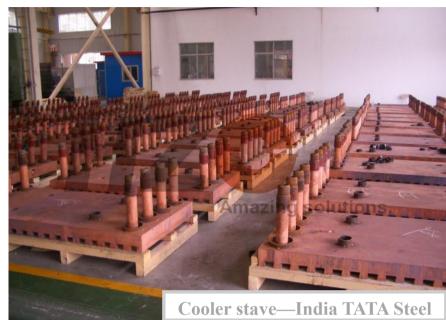

Chinese: www.lyhengzheng.com

English: www.copper-manufacture.com

Русский: www.hzc-solutions.ru

HZC blast furnace copper cooling staves' working life is five to six times longer than by casting process. We choose cold-rolled sheet as material and then deep hole drilling, welding, welds inspection, pressure and ultrasonic test.