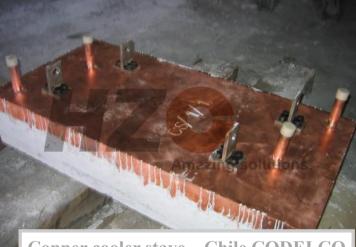

Chinese: www.lyhengzheng.com

English: www.copper-manufacture.com

Русский: www.hzc-solutions.ru

HZC blast furnace copper cooling staves' working life is five to six times longer than by casting process. We choose cold-rolled sheet as material and then deep hole drilling, welding, welds inspection, pressure and ultrasonic test.

-Chile CODELCO

www. copper-manufacture.com