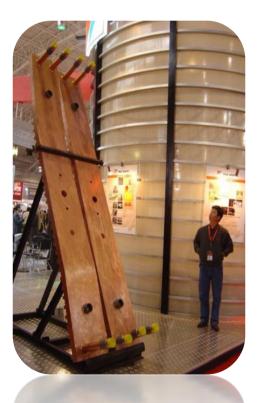

Chinese: www.lyhengzheng.com

English: www.copper-manufacture.com

Русский: www.hzc-solutions.ru

HZC blast furnace copper cooling staves' working life is five to six times longer than by casting process. We choose cold-rolled sheet as material and then deep hole drilling, welding, welds inspection, pressure and ultrasonic test.