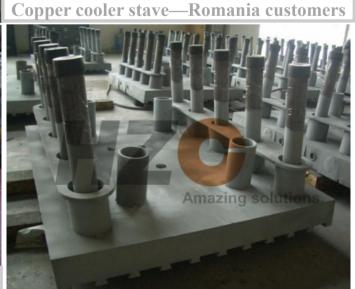

Chinese: www.lyhengzheng.com

English: www.copper-manufacture.com

Русский: www.hzc-solutions.ru

HZC blast furnace copper cooling staves' working life is five to six times longer than by casting process. We choose cold-rolled sheet as material and then deep hole drilling, welding, welds inspection, pressure and ultrasonic test.