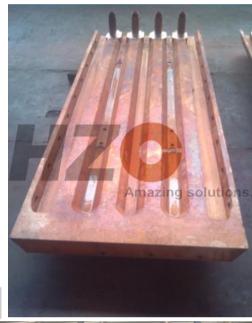

Chinese: www.lyhengzheng.com

English: www.copper-manufacture.com

Русский: www.hzc-solutions.ru

HZC blast furnace copper cooling staves' working life is five to six times longer than by casting process. We choose cold-rolled sheet as material and then deep hole drilling, welding, welds inspection, pressure and ultrasonic test.