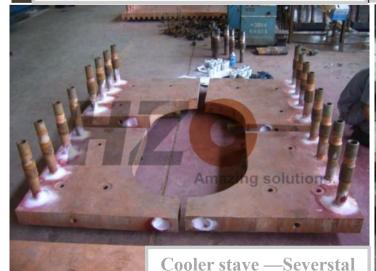

Chinese: www.lyhengzheng.com

English: www.copper-manufacture.com

Русский: www.hzc-solutions.ru

HZC blast furnace copper cooling staves' working life is five to six times longer than by casting process. We choose cold-rolled sheet as material and then deep hole drilling, welding, welds inspection, pressure and ultrasonic test.